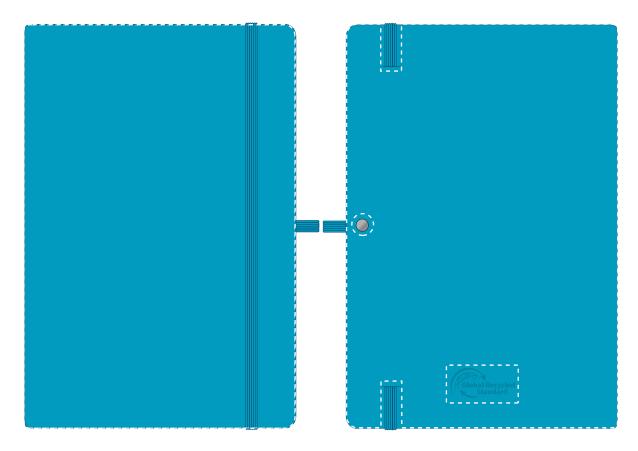

Product and Artwork Proof NOTEBOOK

Your Ref: Quantity: Product Code: QS2345
Our Ref: Version: 1 Product Colour: CYAN

## PRODUCT INFO: DUE TO THE NATURE OF THE PRODUCT THE PRINT POSITION MAY VARY BY 2 - 3 MM

We stock this item in the following colours